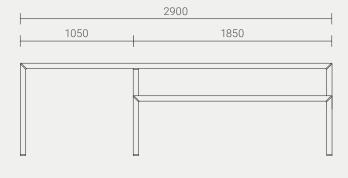

## INSTALLATION OPTIONS AND DIMENSIONS

| Above ground epoxy-fix | 2900mm L × 2130mm W × 865mm H  |
|------------------------|--------------------------------|
| Above ground bolt-fix  | 2900mm L × 2130mm W × 865mm H  |
| Below ground bolt-fix  | 2900mm L × 2130mm W × 1015mm H |