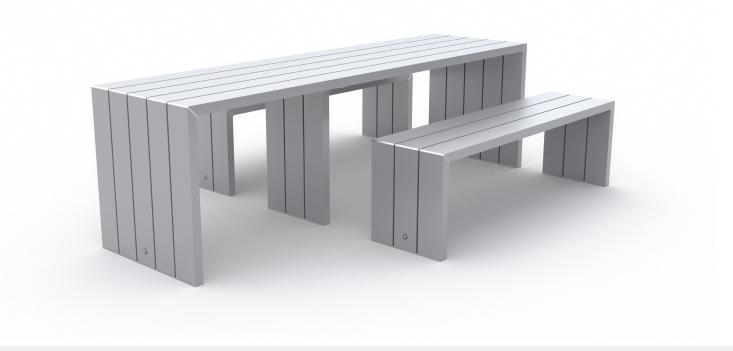

## INSTALLATION OPTIONS AND DIMENSIONS

| Above ground epoxy-fix | 2900mm L × 2130mm W × 865mm H  |
|------------------------|--------------------------------|
| Above ground bolt-fix  | 2900mm L × 2130mm W × 865mm H  |
| Below ground bolt-fix  | 2900mm L × 2130mm W × 1015mm H |