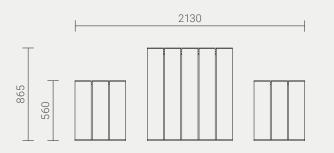

## INSTALLATION OPTIONS AND DIMENSIONS

| Above ground epoxy-fix | 2900mm L × 2130mm W × 865mm H  |
|------------------------|--------------------------------|
| Above ground bolt-fix  | 2900mm L × 2130mm W × 865mm H  |
| Below ground bolt-fix  | 2900mm L × 2130mm W × 1015mm H |