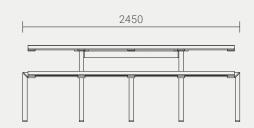

## **INSTALLATION OPTIONS AND DIMENSIONS**

| Above ground epoxy-fix | 2450mm L × 1745mm W × 865mm H |
|------------------------|-------------------------------|
| Above ground bolt-fix  | 2450mm L × 1745mm W × 865mm H |
| Below ground bolt-fix  | 2450mml × 1745mm W × 1015mm H |