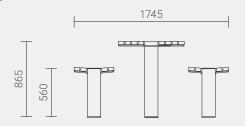

## **INSTALLATION OPTIONS AND DIMENSIONS**

| Above ground epoxy-fix | 2450mm L × 1745mm W × 865mm H |
|------------------------|-------------------------------|
| Above ground bolt-fix  | 2450mm L × 1745mm W × 865mm H |
| Below ground bolt-fix  | 2450mml × 1745mm W × 1015mm H |