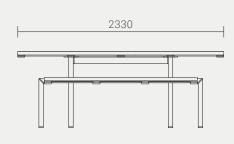

## INSTALLATION OPTIONS AND DIMENSIONS

| Above ground epoxy-fix | 2330mm L × 1745mm W × 865mm H |
|------------------------|-------------------------------|
| Above ground bolt-fix  | 2330mm L × 1745mm W × 865mm H |
| Below ground bolt-fix  | 2330mmL×1745mmW×1015mmH       |