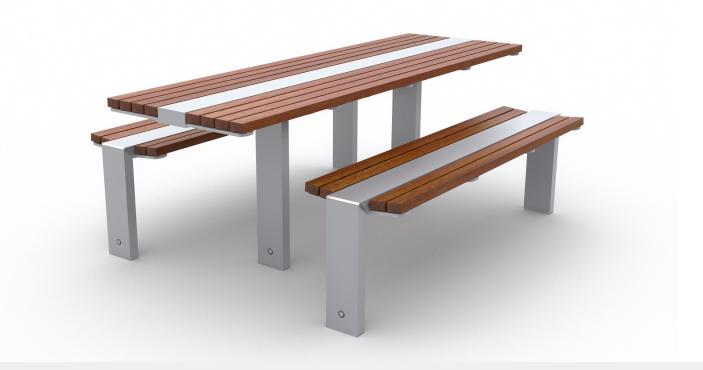

# **BATTENED TABLE SETTING - WHEELCHAIR ACCESSIBLE** JRB:TBS BB600 DA 6+2

## **FRAME MATERIALS**

Clear anodised aluminium with cast aluminium corners.

Stainless steel fasteners.

## WHEELCHAIR ACCESSIBLE

Designed to comfortably accommodate two wheelchairs.

## HARDWOOD

Finished with 3 coats of water-based Intergrain Naturalstain, colour 'Cedar'.

ALUMINIUM Clear-anodised aluminium RHS with cast aluminium end-caps.

RECYCLED PLASTIC Furnitureform<sup>™</sup> glass-reinforced HDPE, standard colour 'Charcoal'.