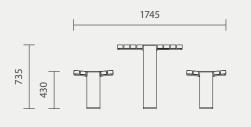

## INSTALLATION OPTIONS AND DIMENSIONS

| Above ground epoxy-fix | 4500mm L $\times$ 1745mm W $\times$ 735mm H |
|------------------------|---------------------------------------------|
| Above ground bolt-fix  | 4500mm L $\times$ 1745mm W $\times$ 735mm H |
| Below ground bolt-fix  | 4500mm L × 1745mm W × 885mm H               |