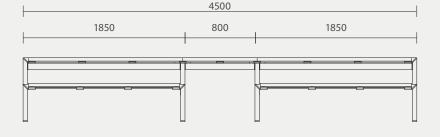

## INSTALLATION OPTIONS AND DIMENSIONS

| Above ground epoxy-fix | 4500mm L $\times$ 1745mm W $\times$ 735mm H |
|------------------------|---------------------------------------------|
| Above ground bolt-fix  | 4500mm L $\times$ 1745mm W $\times$ 735mm H |
| Below ground bolt-fix  | 4500mm L × 1745mm W × 885mm H               |