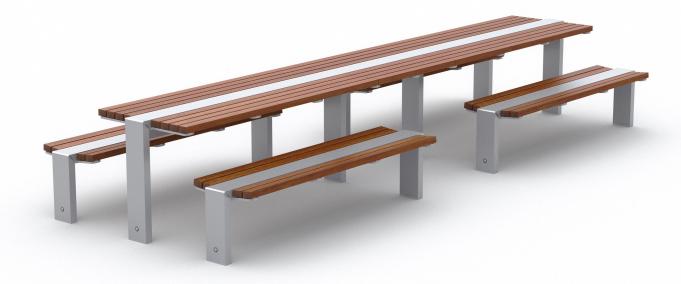

# URB:TBS BB1200 SPLIT

## INSTALLATION OPTIONS AND DIMENSIONS

| Above ground epoxy-fix | 4500mm L $\times$ 1745mm W $\times$ 735mm H |
|------------------------|---------------------------------------------|
| Above ground bolt-fix  | 4500mm L $\times$ 1745mm W $\times$ 735mm H |
| Below ground bolt-fix  | 4500mm L × 1745mm W × 885mm H               |

## FRAME MATERIALS

Clear anodised aluminium with cast aluminium corners.

Stainless steel fasteners.