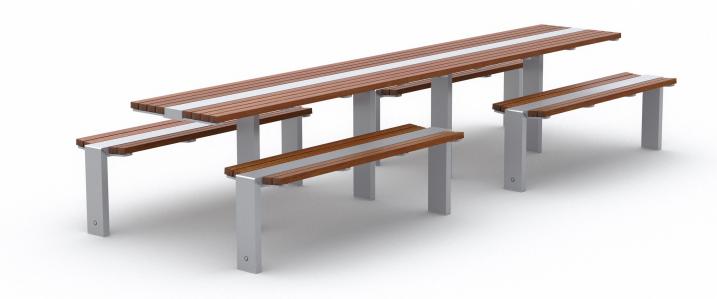

# BATTENED TABLE SETTING - WHEELCHAIR ACCESSIBLE

# URB:TBS BB1200 DA 12+4 SPLIT

## WHEELCHAIR ACCESSIBLE

Comfortably accommodates up to 4 wheelchairs.