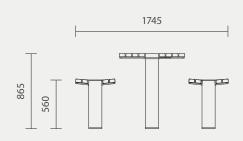

## INSTALLATION OPTIONS AND DIMENSIONS

| Above ground epoxy-fix | 4500mm L × 1745mm W × 865mm H  |
|------------------------|--------------------------------|
| Above ground bolt-fix  | 4500mm L × 1745mm W × 865mm H  |
| Below ground bolt-fix  | 4500mm L × 1745mm W × 1015mm H |