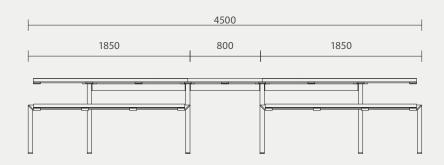

## INSTALLATION OPTIONS AND DIMENSIONS

| Above ground epoxy-fix | 4500mm L × 1745mm W × 865mm H  |
|------------------------|--------------------------------|
| Above ground bolt-fix  | 4500mm L × 1745mm W × 865mm H  |
| Below ground bolt-fix  | 4500mm L × 1745mm W × 1015mm H |