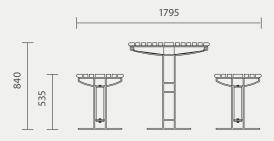

#### INSTALLATION OPTIONS AND DIMENSIONS

Above ground bolt-fix 2000mm L  $\times$  1795mm W  $\times$  840mm H

Below ground bolt-fix 2000mm L  $\times$  1795mm W  $\times$  990mm H