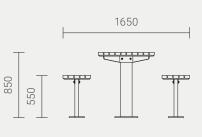

#### INSTALLATION OPTIONS AND DIMENSIONS

Above ground bolt-fix

2200mm L × 1650mm W × 850mm H

Below ground bolt-fix

2200mmL×1650mmW×1000mmH