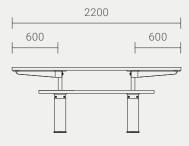

#### INSTALLATION OPTIONS AND DIMENSIONS

Above ground bolt-fix

2200mm L × 1650mm W × 850mm H

Below ground bolt-fix

2200mmL×1650mmW×1000mmH