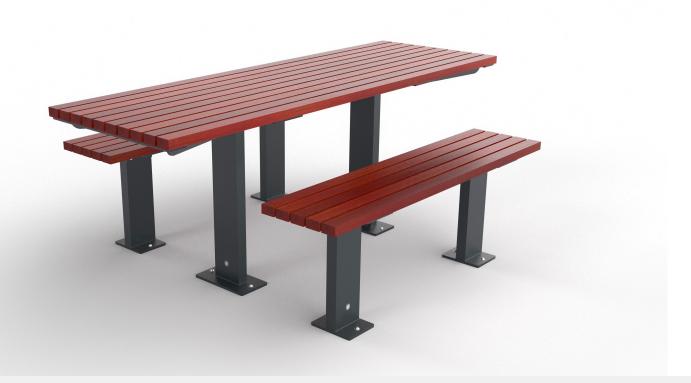

# **TABLE SETTING - WHEELCHAIR ACCESSIBLE** PKL:TBS-1A-DA2

## WHEELCHAIR ACCESSIBLE

Designed to comfortably accommodate two wheelchairs.