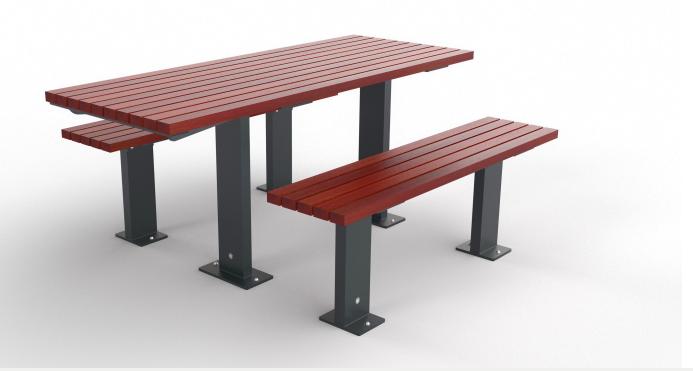

# **TABLE SETTING - WHEELCHAIR ACCESSIBLE** PKL:TBS-1A-DA1

## WHEELCHAIR ACCESSIBLE

Designed to comfortably accommodate one wheelchair.