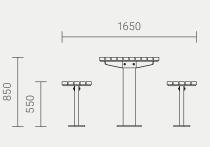

## INSTALLATION OPTIONS AND DIMENSIONS

Above ground bolt-fix

1850mm L × 1650mm W × 850mm H

Below ground bolt-fix

1850mm L × 1650mm W × 850mm H