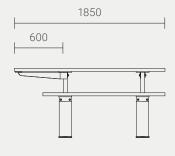

## INSTALLATION OPTIONS AND DIMENSIONS

Above ground bolt-fix

1850mm L × 1650mm W × 850mm H

Below ground bolt-fix

1850mm L × 1650mm W × 850mm H