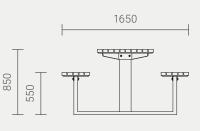

### INSTALLATION OPTIONS AND DIMENSIONS

Freestanding

2200mm L × 1650mm W × 850mm H

Above ground bolt-fix

2200mm L × 1650mm W × 850mm H