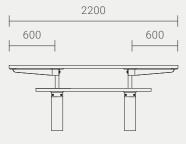

### INSTALLATION OPTIONS AND DIMENSIONS

Freestanding

2200mm L × 1650mm W × 850mm H

Above ground bolt-fix

2200mm L × 1650mm W × 850mm H