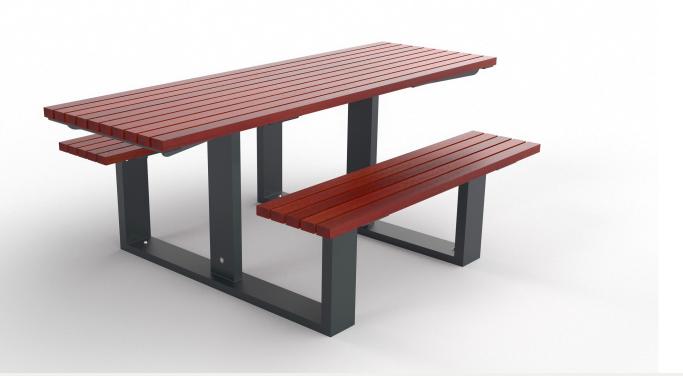

## **TABLE SETTING - WHEELCHAIR ACCESSIBLE** PKL:TBS-1-DA2

### WHEELCHAIR ACCESSIBLE

Designed to comfortably accommodate two wheelchairs.