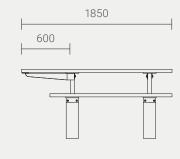

### INSTALLATION OPTIONS AND DIMENSIONS

Freestanding

1850mm L × 1650mm W × 850mm H

Above ground bolt-fix

Stainless steel fasteners.

**MATERIALS AND FINISHES** 

WHEELCHAIR ACCESSIBLE

1850mm L × 1650mm W × 850mm H

Designed to comfortably accommodate one wheelchair.

Leg frames - Aluminium with a powder coat finish.

**BATTEN MATERIAL OPTIONS** 

HARDWOOD Finished with 3 coats of water-based Intergrain Naturalstain, colour 'Jarrah'.