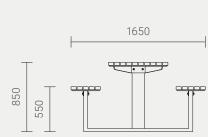

### INSTALLATION OPTIONS AND DIMENSIONS

Freestanding

1850mm L × 1650mm W × 850mm H

Above ground bolt-fix

Stainless steel fasteners.

**MATERIALS AND FINISHES** 

WHEELCHAIR ACCESSIBLE

1850mm L × 1650mm W × 850mm H