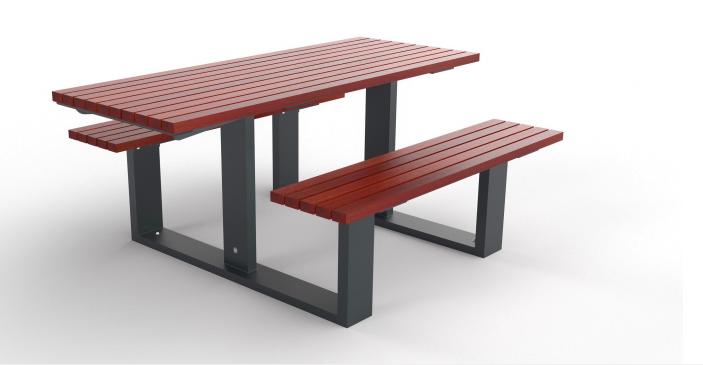

### INSTALLATION OPTIONS AND DIMENSIONS

Freestanding

1850mm L × 1650mm W × 850mm H

Above ground bolt-fix

Stainless steel fasteners.

**MATERIALS AND FINISHES** 

WHEELCHAIR ACCESSIBLE

1850mm L × 1650mm W × 850mm H

Designed to comfortably accommodate one wheelchair.

Leg frames - Aluminium with a powder coat finish.

**BATTEN MATERIAL OPTIONS** 

HARDWOOD Finished with 3 coats of water-based Intergrain Naturalstain, colour 'Jarrah'.