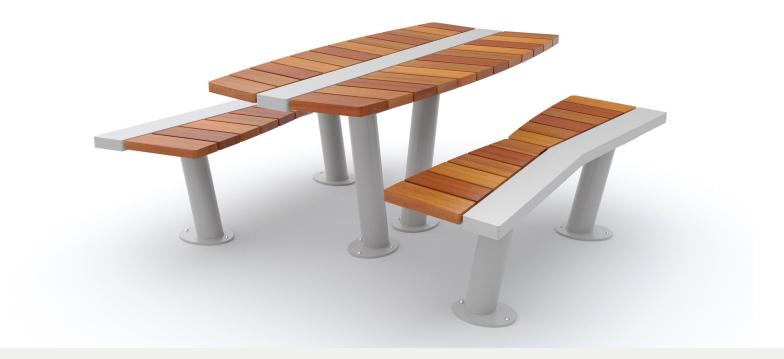

# BTN:TBS 600 DA 6+2

#### WHEELCHAIR ACCESSIBLE

Designed to comfortably accommodate two wheelchairs.