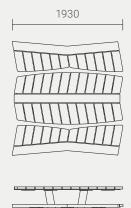

## **INSTALLATION OPTIONS AND DIMENSIONS**

| Above ground bolt-fix | 1980mm L × 1930mm W × 865mm H |
|-----------------------|-------------------------------|
| Below ground bolt-fix | 1980mmL×1930mmW×1015mmH       |