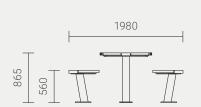

## **INSTALLATION OPTIONS AND DIMENSIONS**

| Above ground bolt-fix | 1980mm L × 1930mm W × 865mm H |
|-----------------------|-------------------------------|
| Below ground bolt-fix | 1980mmL×1930mmW×1015mmH       |