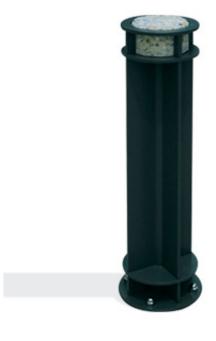

## BOLLARD PMD:BLD-1

## **OPTIONAL INSERT**

The bollard can be supplied with or without a decorative cast insert. Standard insert is 'Gunmetal Grey' with an exposed aggregate finish. The colour can be customised to compliment the surrounding paving.