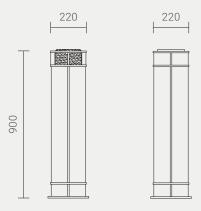

## **INSTALLATION OPTIONS AND DIMENSIONS**

| Above ground bolt-fix | 220mm Diameter x 900mm H  |
|-----------------------|---------------------------|
| Below ground bolt-fix | 220mm Diameter x 1050mm H |
| Below ground in-situ  | 220mm Diameter x 1450mm H |