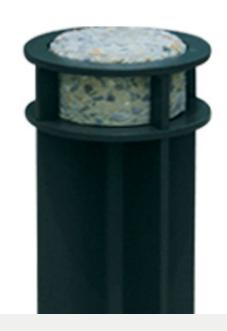

## **OPTIONAL INSERT**

The bollard can be supplied with or without a decorative cast insert. Standard insert is 'Gunmetal Grey' with an exposed aggregate finish. The colour can be customised to compliment the surrounding paving.