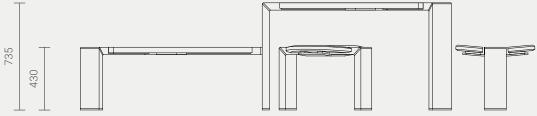

#### **INSTALLATION OPTIONS AND DIMENSIONS**

| Above ground epoxy-fix | 3130mm L × 1900mm W × 735mm H |
|------------------------|-------------------------------|
| Above ground bolt-fix  | 3130mm L × 1900mm W × 735mm H |
| Below ground bolt-fix  | 3130mm L × 1900mm W × 885mm H |