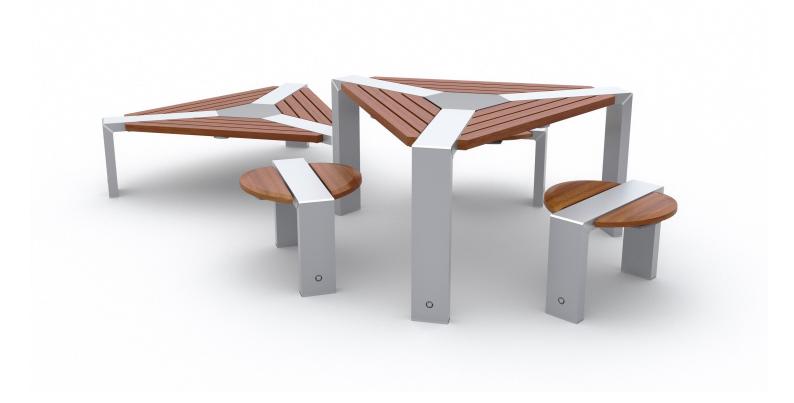

## TRIANGULAR PLATFORM/TABLE SYSTEM URB:TRI P1B + TS1B

#### **COMPOSITION**

| 1 x Platform | URB:TRI P1B  |
|--------------|--------------|
| 1 x Table    | URB:TRI T1B  |
| 3 x Seats    | URB:SAT M100 |

#### **FRAME MATERIALS**

Clear anodised aluminium with cast aluminium corners.

Stainless steel fasteners.