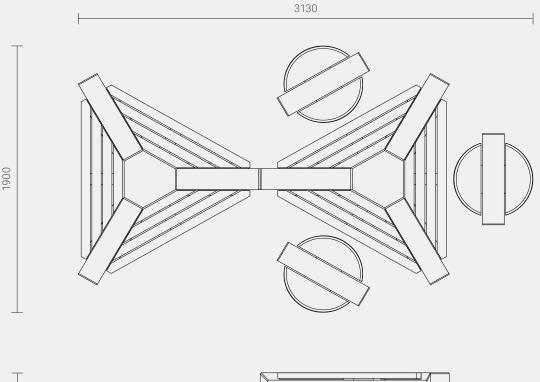

#### **INSTALLATION OPTIONS AND DIMENSIONS**

| Above ground epoxy-fix | 3130mm L × 1900mm W × 735mm H |
|------------------------|-------------------------------|
| Above ground bolt-fix  | 3130mm L × 1900mm W × 735mm H |
| Below ground bolt-fix  | 3130mm L × 1900mm W × 885mm H |