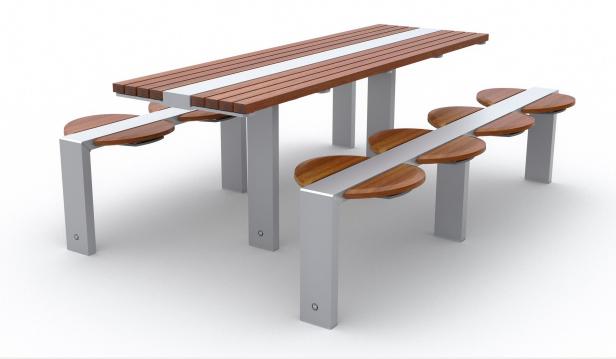

# MIXED TABLE SETTING - WHEELCHAIR ACCESSIBLE URB:TBS MB800 DA 8+2

#### WHEELCHAIR ACCESSIBLE

Designed to comfortably accommodate two wheelchairs.