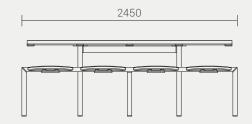

# MIXED TABLE SETTING - WHEELCHAIR ACCESSIBLE URB:TBS MB800 DA 8+2

## INSTALLATION OPTIONS AND DIMENSIONS

| Above ground epoxy-fix | 2450mm L × 1935mm W × 865mm H  |
|------------------------|--------------------------------|
| Above ground bolt-fix  | 2450mm L × 1935mm W × 865mm H  |
| Below ground bolt-fix  | 2450mm L × 1935mm W × 1015mm H |

#### WHEELCHAIR ACCESSIBLE

Designed to comfortably accommodate two wheelchairs.