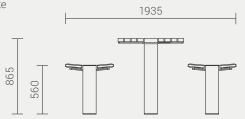

## INSTALLATION OPTIONS AND DIMENSIONS

| Above ground epoxy-fix | 2450mm L × 1935mm W × 865mm H  |
|------------------------|--------------------------------|
| Above ground bolt-fix  | 2450mm L × 1935mm W × 865mm H  |
| Below ground bolt-fix  | 2450mm L × 1935mm W × 1015mm H |