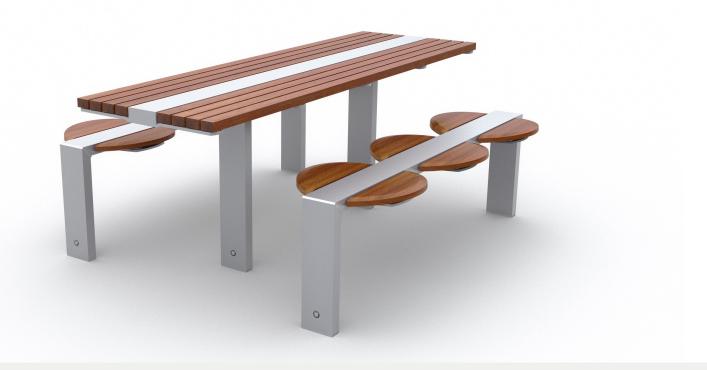

## **MIXED TABLE SETTING - WHEELCHAIR ACCESSIBLE** URB:TBS MB600 DA 6+2

### WHEELCHAIR ACCESSIBLE

Designed to comfortably accommodate two wheelchairs.

### **FRAME MATERIALS**

Clear anodised aluminium with cast aluminium corners.

Stainless steel fasteners.