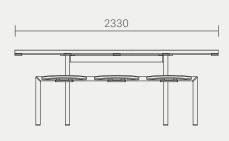

### INSTALLATION OPTIONS AND DIMENSIONS

| Above ground epoxy-fix | 2330mm L × 1935mm W × 865mm H  |
|------------------------|--------------------------------|
| Above ground bolt-fix  | 2330mm L × 1935mm W × 865mm H  |
| Below ground bolt-fix  | 2330mm L × 1935mm W × 1015mm H |

# 1935 يعممو 865