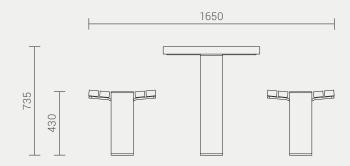

#### INSTALLATION OPTIONS AND DIMENSIONS

| Above ground epoxy-fix | 1650mm L × 650mm W × 735mm H |
|------------------------|------------------------------|
| Above ground bolt-fix  | 1650mm L × 650mm W × 735mm H |
| Below ground bolt-fix  | 1650mm L × 650mm W × 885mm H |