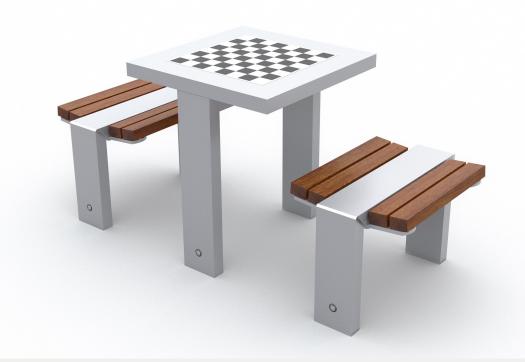

# **BATTENED TABLE SETTING URB:TBS CHESS B200**

#### INSTALLATION OPTIONS AND DIMENSIONS

| Above ground epoxy-fix | 1650mm L × 650mm W × 735mm H |
|------------------------|------------------------------|
| Above ground bolt-fix  | 1650mm L × 650mm W × 735mm H |
| Below ground bolt-fix  | 1650mm L × 650mm W × 885mm H |

#### **FRAME MATERIALS**

Seats - Clear anodised aluminium with cast aluminium corners.

Table - Powder coated aluminium.

Stainless steel fasteners.

#### **CHESS BOARD INSERT**

Removable 450mm square aluminium plate wrapped with vinyl chess board design, set into 650mm square table.

Pattern printed onto Avery MPI 1005 Supercast series vinyl with Avery DOL 4300 Anti Graffiti polyester overlaminate.