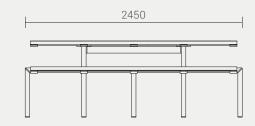

## **INSTALLATION OPTIONS AND DIMENSIONS**

| Above ground epoxy-fix | 2450mm L × 1745mm W × 865mm H  |
|------------------------|--------------------------------|
| Above ground bolt-fix  | 2450mm L × 1745mm W × 865mm H  |
| Below ground bolt-fix  | 2450mm L × 1745mm W × 1015mm H |