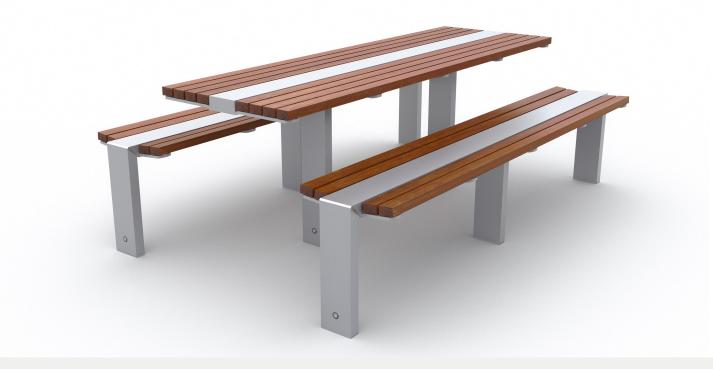

# **BATTENED TABLE SETTING - WHEELCHAIR ACCESSIBLE** URB:TBS BB800 DA 8+2

#### WHEELCHAIR ACCESSIBLE

Designed to comfortably accommodate two wheelchairs.