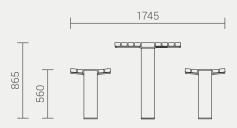

## **INSTALLATION OPTIONS AND DIMENSIONS**

| Above ground epoxy-fix | 2450mm L × 1745mm W × 865mm H  |
|------------------------|--------------------------------|
| Above ground bolt-fix  | 2450mm L × 1745mm W × 865mm H  |
| Below ground bolt-fix  | 2450mm L × 1745mm W × 1015mm H |