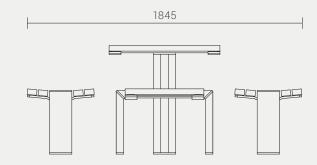

### INSTALLATION OPTIONS AND DIMENSIONS

| Above ground epoxy-fix | 1845mm L × 1845mm W × 735mm H |
|------------------------|-------------------------------|
| Above ground bolt-fix  | 1845mm L × 1845mm W × 735mm H |
| Below ground bolt-fix  | 1845mm L × 1845mm W × 885mm H |