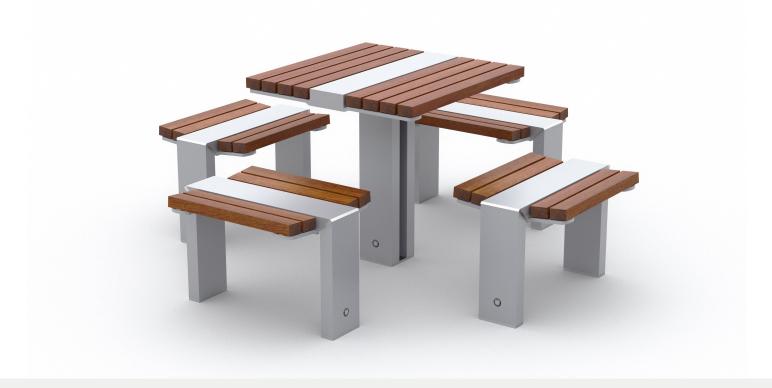

# BATTENED TABLE SETTING URB:TBS BB404

#### URBAN EDGE RANGE

#### **FRAME MATERIALS**

Clear anodised aluminium with cast aluminium corners.

Stainless steel fasteners.

Designed by Cox Urban Furniture

E : info@coxurbanfurniture.com.au WEB : coxurbanfurniture.com.au

Copyright © 2020 Cox Urban Furniture.