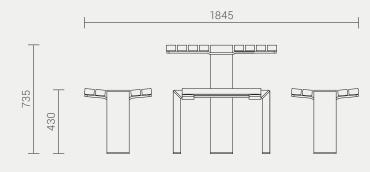

### INSTALLATION OPTIONS AND DIMENSIONS

| Above ground epoxy-fix | 1845mm L × 1845mm W × 735mm H |
|------------------------|-------------------------------|
| Above ground bolt-fix  | 1845mm L × 1845mm W × 735mm H |
| Below ground bolt-fix  | 1845mm L × 1845mm W × 885mm H |