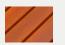

## **BATTEN MATERIAL OPTIONS**

## HARDWOOD

Finished with 3 coats of water-based Intergrain Naturalstain, colour 'Cedar'.