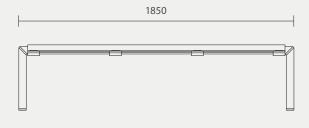

### INSTALLATION OPTIONS AND DIMENSIONS

| Above ground epoxy-fix | 1850mm L $\times$ 450mm W $\times$ 430mm H |
|------------------------|--------------------------------------------|
| Above ground bolt-fix  | 1850mm L × 450mm W × 430mm H               |
| Below ground bolt-fix  | 1850mm L × 450mm W × 580mm H               |