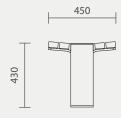

### INSTALLATION OPTIONS AND DIMENSIONS

| Above ground epoxy-fix | 1850mm L $\times$ 450mm W $\times$ 430mm H |
|------------------------|--------------------------------------------|
| Above ground bolt-fix  | 1850mm L × 450mm W × 430mm H               |
| Below ground bolt-fix  | 1850mm L × 450mm W × 580mm H               |