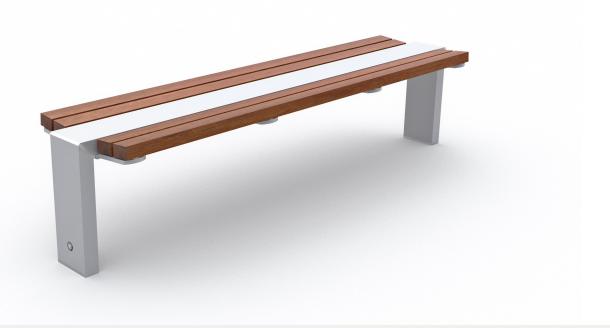

### INSTALLATION OPTIONS AND DIMENSIONS

| Above ground epoxy-fix | 1850mm L $\times$ 450mm W $\times$ 430mm H |
|------------------------|--------------------------------------------|
| Above ground bolt-fix  | 1850mm L × 450mm W × 430mm H               |
| Below ground bolt-fix  | 1850mm L × 450mm W × 580mm H               |

#### **FRAME MATERIALS**

Clear anodised aluminium with cast aluminium corners.

Stainless steel fasteners.

## **BATTEN MATERIAL OPTIONS**