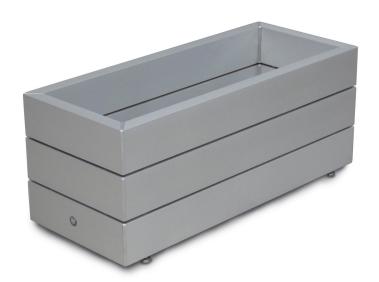

# URB:PBX 120-50-47

### **PLANTING OPTIONS**

The outer box can be fitted with a range of interior components to suit the intended planting method.

Potted plants - Mesh floor or shallow tray.

Planting into soil - Removable liner box with optional lifting lugs.

#### **MATERIALS AND FINISHES**

Outer box - Clear anodised aluminium with cast aluminium corners.

Mesh floor option - Steel mesh with exposed HDG finish.

Shallow tray option - Aluminium with natural finish.