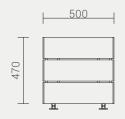

#### **INSTALLATION OPTIONS AND DIMENSIONS**

| Above ground bolt-fix        | 1200mm L × 500mm W × 470mm H |
|------------------------------|------------------------------|
| Above ground adjustable feet | 1200mm L × 500mm W × 470mm H |
| Below ground bolt-fix        | 1200mm L × 500mm W × 620mm H |