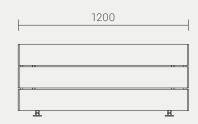

#### **INSTALLATION OPTIONS AND DIMENSIONS**

| Above ground bolt-fix        | 1200mm L × 500mm W × 470mm H |
|------------------------------|------------------------------|
| Above ground adjustable feet | 1200mm L × 500mm W × 470mm H |
| Below ground bolt-fix        | 1200mm L × 500mm W × 620mm H |