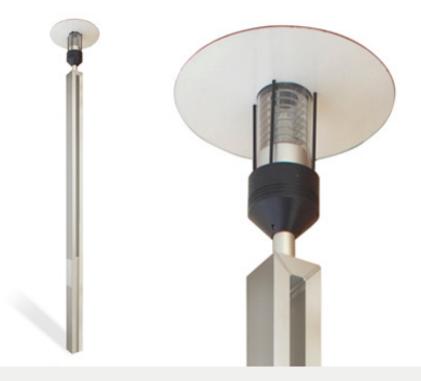

#### LIGHT FITTING OPTIONS

Suitable for most light fittings with Integrated Gear Trays.

Light fittings are not included. The example shown is for illustrative purposes only.

## **ACCESS PANEL**

A removable panel provides access to the waterproof Clipsal PVC box, housing the electrical connection between the light fitting and mains power. The panel is secured with 'Torx' stainless steel security screws.

Electrics are not included.