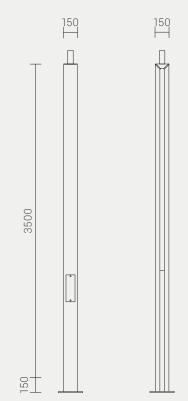

## **INSTALLATION OPTIONS AND DIMENSIONS**

Below ground bolt-fix.

150mm L x 150mm W x 3650mm H Other heights available on request.

## **MATERIAL AND FINISH**

Clear anodised aluminium with cast aluminium corners.