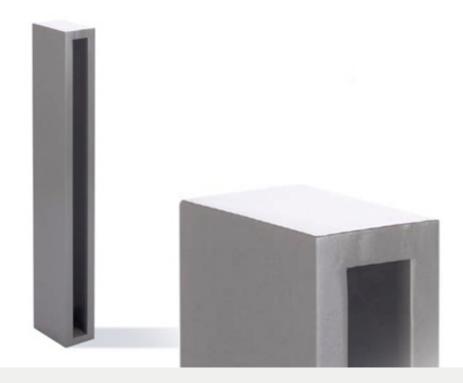

## **MATERIAL AND FINISH**

Welded aluminium plate - Powder coat finish.

# **DECORATIVE USE ONLY**

This bollard is not designed as a security barrier to protect people or property from vehicle impact and must not be used for this purpose.