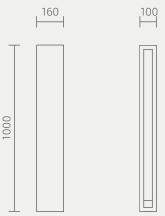

#### **INSTALLATION OPTIONS AND DIMENSIONS**

| Above ground epoxy-fix | 160mm L x 100mm W x 1000mm H |
|------------------------|------------------------------|
| Below ground bolt-fix  | 160mm L x 100mm W x 1150mm H |
| Below ground in-situ   | 160mm L x 100mm W x 1600mm H |