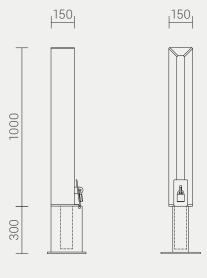

# INSTALLATION OPTIONS AND DIMENSIONS

| Below ground bolt-fix                    | 150mm L x 150mm W x 1300mm H |
|------------------------------------------|------------------------------|
| Below ground in-situ<br>poured concrete. | 150mm L x 150mm W x 1550mm H |

## **REMOVABLE OPERATION**

The tube projecting from the underside of the bollard sleeves into the separate in-ground base assembly. When the bollard is removed, the hinged hasp for the padlock covers the rectangular hole in the paving.