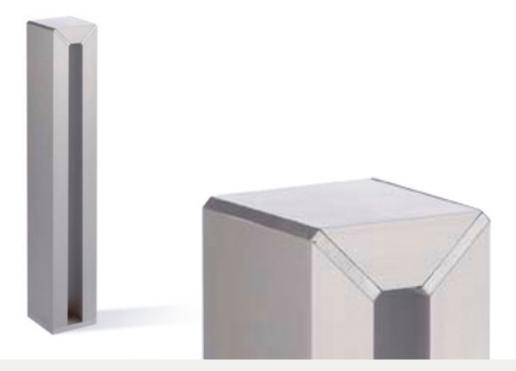

# **BOLLARD - REMOVABLE** URB:BLD 101R

## **MATERIALS AND FINISHES**

Bollard - Clear anodised aluminium with cast aluminium corners.

In-Ground Base Assembly - Steel with exposed hot-dip galvanised finish.

# **DECORATIVE USE ONLY**

This bollard is not designed as a security barrier to protect people or property from vehicle impact and must not be used for this purpose.