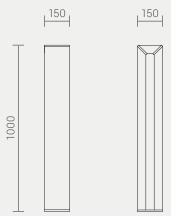

## **INSTALLATION OPTIONS AND DIMENSIONS**

| Above ground epoxy-fix | 150mm L x 150mm W x 1000mm H |
|------------------------|------------------------------|
| Below ground bolt-fix  | 150mm L x 150mm W x 1150mm H |
| Below ground in-situ   | 150mm L x 150mm W x 1600mm H |