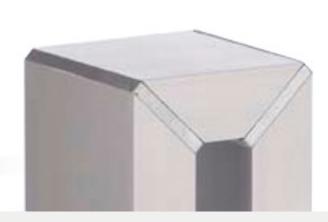

#### **MATERIAL AND FINISH**

Clear anodised aluminium with cast aluminium corners.