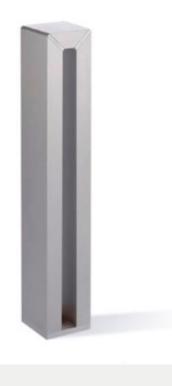

#### **MATERIAL AND FINISH**

Clear anodised aluminium with cast aluminium corners.

## **DECORATIVE USE ONLY**

This bollard is not designed as a security barrier to protect people or property from vehicle impact and must not be used for this purpose.