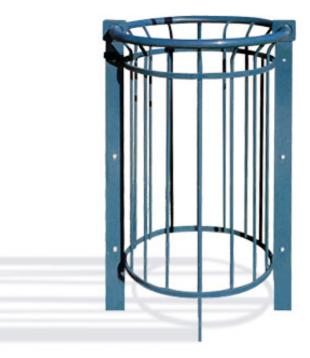

# treeguard PMD:TGD-3

## INSTALLATION OPTIONS AND DIMENSIONS

| Above ground bolt-fix   | 775mm L x 738mm W x 1300mm H |
|-------------------------|------------------------------|
| Below ground bolt-fix   | 775mm L x 738mm W x 1450mm H |
| In-situ poured concrete | 775mm L x 738mm W x 1600mm H |

# MATERIALS AND FINISH

Aluminium with powder coat finish.

Stainless steel fixings.