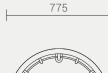

## INSTALLATION OPTIONS AND DIMENSIONS

| Above ground bolt-fix   | 775mm L x 738mm W x 1300mm H |
|-------------------------|------------------------------|
| Below ground bolt-fix   | 775mm L x 738mm W x 1450mm H |
| In-situ poured concrete | 775mm L x 738mm W x 1600mm H |