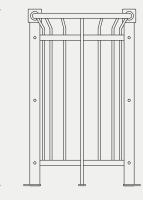

### ASSEMBLY

Bolt the treeguard halves together around the planted tree, prior to connection to a treegrate, paving or below ground concrete footing.

738

1300