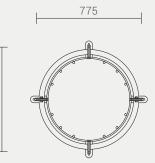

## INSTALLATION OPTIONS AND DIMENSIONS

| Above ground bolt-fix   | 775mm Diameter x 1300mm H |
|-------------------------|---------------------------|
| Below ground bolt-fix   | 775mm Diameter x 1450mm H |
| In-situ poured concrete | 775mm Diameter x 1600mm H |

### ASSEMBLY

Bolt the treeguard halves together around the planted tree, prior to connection to a treegrate, paving or below ground concrete footing.

775

1300