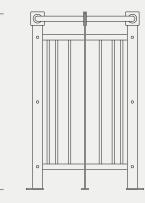

## INSTALLATION OPTIONS AND DIMENSIONS

| Above ground bolt-fix   | 775mm Diameter x 1300mm H |
|-------------------------|---------------------------|
| Below ground bolt-fix   | 775mm Diameter x 1450mm H |
| In-situ poured concrete | 775mm Diameter x 1600mm H |

### ASSEMBLY

Bolt the treeguard halves together around the planted tree, prior to connection to a treegrate, paving or below ground concrete footing.

775

1300