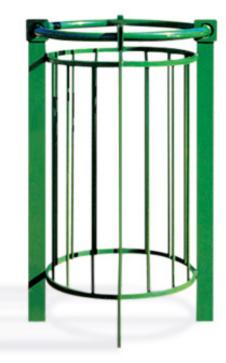

# treeguard PMD:TGD-2

## INSTALLATION OPTIONS AND DIMENSIONS

| Above ground bolt-fix   | 775mm Diameter x 1300mm H |
|-------------------------|---------------------------|
| Below ground bolt-fix   | 775mm Diameter x 1450mm H |
| In-situ poured concrete | 775mm Diameter x 1600mm H |

## **MATERIALS AND FINISH**

Aluminium with powder coat finish.

Stainless steel fixings.