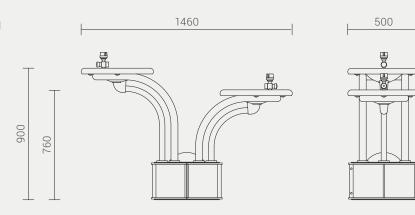

#### **INSTALLATION AND DIMENSIONS**

#### Above ground bolt-fix

1460mm L × 500mm W × 900mm H

Plumber to connect the downpipes to waste water, and the internal flexible stainless steel hoses to the fresh water supply. Connections are concealed behind two semi-circular panels in the base assembly.