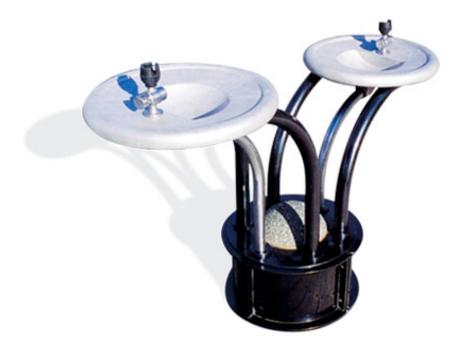

## **DRINKING FOUNTAIN - WHEELCHAIR ACCESSIBLE** PMD:DKF-2

#### **BOWL AND FITTINGS OPTIONS**

Cast high-silicon aluminium bowls with satin chromed push-button bubblers, grates and downpipes.

Cast gunmetal-bronze bowls with patinated brass push-button bubblers, grates and downpipes.v

#### **MATERIALS AND FINISHES**

Base and support arms - Powder coated aluminium.

Domed insert in base - cast exposed aggregate concrete. Standard finish 'Gunmetal Grey'. Colour can be customised to compliment the surrounding paving.