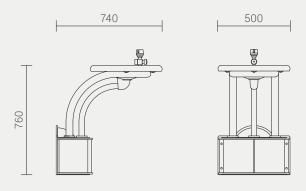

#### Above ground bolt-fix to footing and wall face

740mm L × 500mm W × 760mm H

Plumber to connect the downpipe to waste water, and the internal flexible stainless steel hose to the fresh water supply. Connections are concealed behind a semi-circular panel in the base assembly.