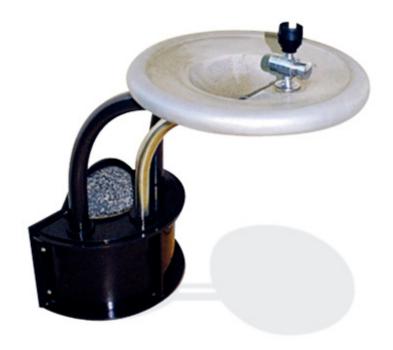

#### **MATERIALS AND FINISHES**

Base and support arms - Powder coated aluminium.

Domed insert in base - cast exposed aggregate concrete. Standard finish 'Gunmetal Grey'. Colour can be customised to compliment the surrounding paving.

#### **BOWL AND FITTINGS OPTIONS**

Cast high-silicon aluminium bowl with satin chromed push-button bubbler, grate and downpipe.

Cast gunmetal-bronze bowl with patinated brass push-button bubbler, grate and downpipe.