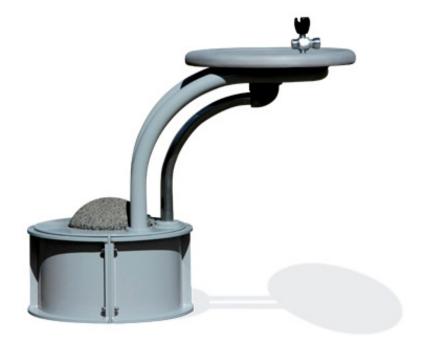

#### **MATERIALS AND FINISHES**

Base and support arms - Powder coated aluminium.

Domed insert in base - cast exposed aggregate concrete. Standard finish 'Gunmetal Grey'. Colour can be customised to compliment the surrounding paving.

#### **BOWL AND FITTINGS OPTIONS**

Cast high-silicon aluminium bowl with satin chromed push-button bubbler, grate and downpipe.

Cast gunmetal-bronze bowl with patinated brass push-button bubbler, grate and downpipe.