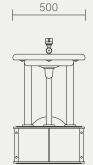

#### **INSTALLATION AND DIMENSIONS**

Above ground bolt-fix

975mm L × 500mm W × 760mm H

Plumber to connect the downpipe to waste water, and the internal flexible stainless steel hose to the fresh water supply. Connections are concealed behind a semi-circular panel in the base assembly.