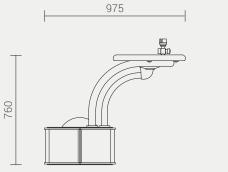

#### **INSTALLATION AND DIMENSIONS**

Above ground bolt-fix

975mm L × 500mm W × 760mm H

Plumber to connect the downpipe to waste water, and the internal flexible stainless steel hose to the fresh water supply. Connections are concealed behind a semi-circular panel in the base assembly.