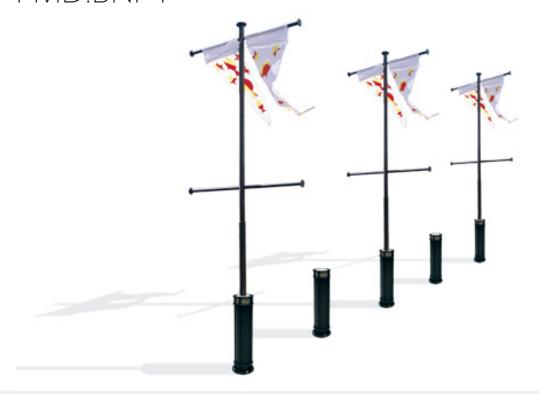

# **BANNER POLE** PMD:BNP-1

#### **POLE OPTIONS**

Overall height of pole, and configuration and span of the outreach arms can be customised to suit client requirements.

## **OPTIONAL 'URBANSTONE' TYPE INSERT**

Tubular base can be supplied with or without decorative cast insert. Standard insert is 'Gunmetal Grey' with an exposed aggregate finish. The colour can be customised to compliment surrounding paving.