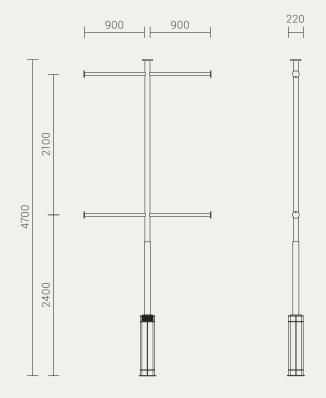

#### **INSTALLATION OPTIONS AND DIMENSIONS**

| Above ground bolt-fix | 220mm diam. base × 4700mm OH |
|-----------------------|------------------------------|
| Below ground bolt-fix | 220mm diam. base × 4850mm OH |

#### **POLE OPTIONS**

Overall height of pole, and configuration and span of the outreach arms can be customised to suit client requirements.