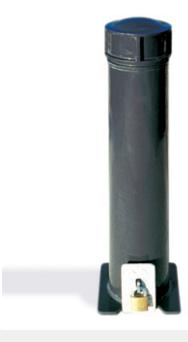

# **BOLLARD - REMOVABLE** PMD:BLD-3R

#### **REMOVABLE OPERATION**

The tube projecting from the underside of the bollard sleeves into

separate in-ground base assembly. When the bollard is removed, the hinged hasp for the padlock drops, and covers the hole in the paving.

Padlock is NOT included.