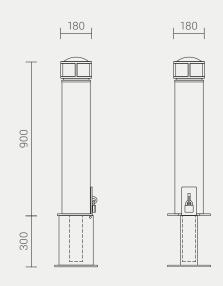

#### INSTALLATION OPTIONS AND DIMENSIONS

| Below ground bolt-fix                | 180mm Diameter × 1200mm H |
|--------------------------------------|---------------------------|
| Below ground in-situ poured concrete | 180mm Diameter × 1450mm H |

#### **REMOVABLE OPERATION**

The tube projecting from the underside of the bollard sleeves into

separate in-ground base assembly. When the bollard is removed, the hinged hasp for the padlock drops, and covers the hole in the paving.