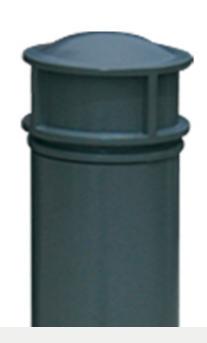

## BOLLARD PMD:BLD-3

## MATERIAL OPTIONS AND FINISH

Bollard body - Aluminium with powder coat finish, or hot-dipped galvanised steel with powder coat finish.

Bollard head - Cast aluminium with powder coat finish.