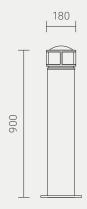

## **INSTALLATION OPTIONS AND DIMENSIONS**

| Above ground bolt-fix                 | 180mm Diameter x 900mm H  |
|---------------------------------------|---------------------------|
| Below ground bolt-fix                 | 180mm Diameter x 1050mm H |
| Below ground in-situ poured concrete. | 180mm Diameter x 1450mm H |