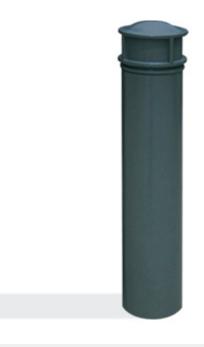

## BOLLARD PMD:BLD-3

## MATERIAL OPTIONS AND FINISH

Bollard body - Aluminium with powder coat finish, or hot-dipped galvanised steel with powder coat finish.

Bollard head - Cast aluminium with powder coat finish.