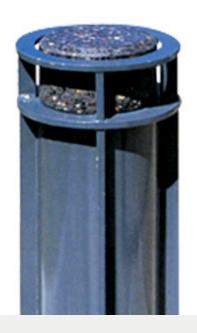

# **OPTIONAL INSERT**

The bollard can be supplied with or without a decorative cast insert. Standard insert is 'Gunmetal Grey' with an exposed aggregate finish. The colour can be customised to compliment the surrounding paving.