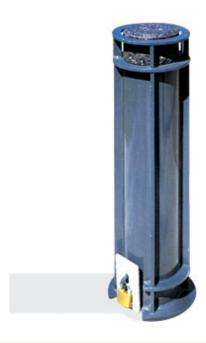

# **REMOVABLE OPERATION**

The tube projecting from the underside of the bollard sleeves into the separate in-ground base assembly. When the bollard is removed, the hinged hasp for the padlock covers the rectangular hole in the paving.

Padlock is not included.

# **OPTIONAL INSERT**

The bollard can be supplied with or without a decorative cast insert. Standard insert is 'Gunmetal Grey' with an exposed aggregate finish. The colour can be customised to compliment the surrounding paving.