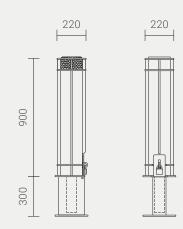

#### **INSTALLATION OPTIONS AND DIMENSIONS**

| Below ground bolt-fix                 | 220mm Diameter x 1200mm H |
|---------------------------------------|---------------------------|
| Below ground in-situ poured concrete. | 220mm Diameter x 1450mm H |