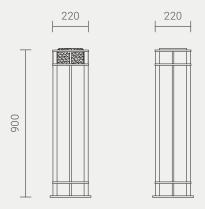

## **INSTALLATION OPTIONS AND DIMENSIONS**

| Above ground bolt-fix                 | 220mm Diameter x 900mm H  |
|---------------------------------------|---------------------------|
| Below ground bolt-fix                 | 220mm Diameter x 1050mm H |
| Below ground in-situ poured concrete. | 220mm Diameter x 1450mm H |