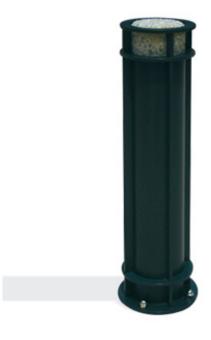

# BOLLARD PMD:BLD-2

#### **DECORATIVE USE ONLY**

This bollard is not designed as a security barrier to protect people or property from vehicle impact and must not be used for this purpose.

#### MATERIAL OPTIONS AND FINISH

Aluminium - Powder coat finish.

Steel - Hot-dipped galvanised with powder coat finish.

### **OPTIONAL INSERT**

The bollard can be supplied with or without a decorative cast insert. Standard insert is 'Gunmetal Grey' with an exposed aggregate finish. The colour can be customised to compliment the surrounding paving.