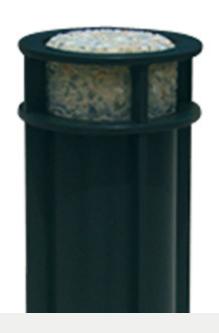

### **OPTIONAL INSERT**

The bollard can be supplied with or without a decorative cast insert. Standard insert is 'Gunmetal Grey' with an exposed aggregate finish. The colour can be customised to compliment the surrounding paving.