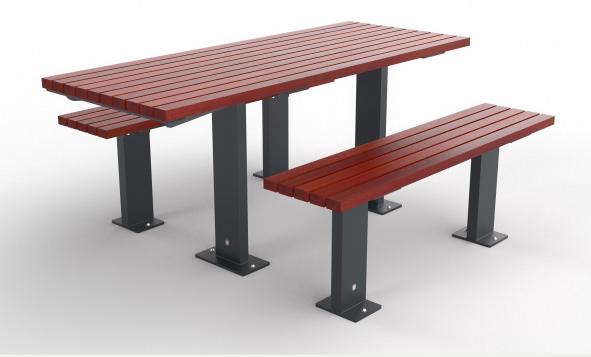

## TABLE SETTING - WHEELCHAIR ACCESSIBLE

#### WHEELCHAIR ACCESSIBLE

Designed to comfortably accommodate one wheelchair.