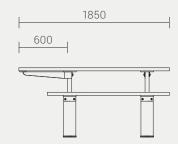

#### **INSTALLATION OPTIONS AND DIMENSIONS**

Above ground bolt-fix 1850mm L × 1650mm

W × 850mm H

Below ground bolt-fix 1850mm L × 1650mm

W × 850mm H