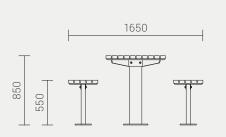

#### **INSTALLATION OPTIONS AND DIMENSIONS**

Above ground bolt-fix 1850mm L × 1650mm

W × 850mm H

Below ground bolt-fix 1850mm L × 1650mm

W × 850mm H