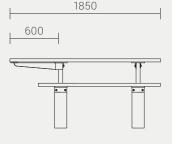

### INSTALLATION OPTIONS AND DIMENSIONS

| Freestanding          | 1850mm L × 1650mm<br>W × 850mm H |
|-----------------------|----------------------------------|
| Above ground bolt-fix | 1850mm L × 1650mm<br>W × 850mm H |