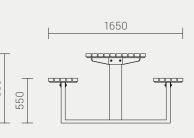

### INSTALLATION OPTIONS AND DIMENSIONS

| Freestanding          | 1850mm L × 1650mm<br>W × 850mm H |
|-----------------------|----------------------------------|
| Above ground bolt-fix | 1850mm L × 1650mm<br>W × 850mm H |