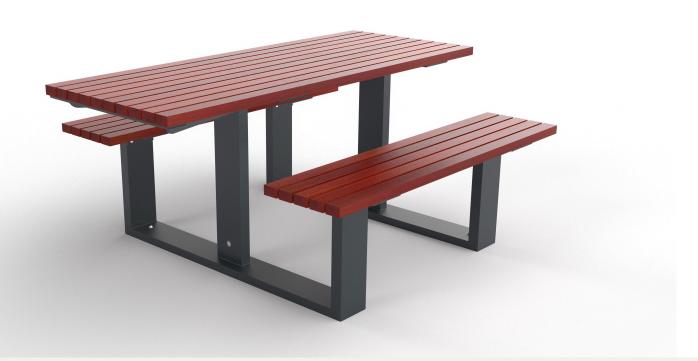

### INSTALLATION OPTIONS AND DIMENSIONS

| Freestanding          | 1850mm L × 1650mm<br>W × 850mm H |
|-----------------------|----------------------------------|
| Above ground bolt-fix | 1850mm L × 1650mm<br>W × 850mm H |