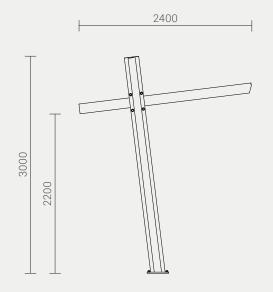

## **INSTALLATION OPTIONS AND DIMENSIONS**

Above ground bolt-fix  $\begin{array}{c} \text{4140mm L} \times \text{2400mm} \\ \text{W} \times \text{3000mm H} \end{array}$ 

Below ground bolt-fix N/A

### **INSTALLATION OPTIONS AND DIMENSIONS**

Above ground bolt-fix 4140mm L × 2400mm

W × 3000mm H

Below ground bolt-fix N/A