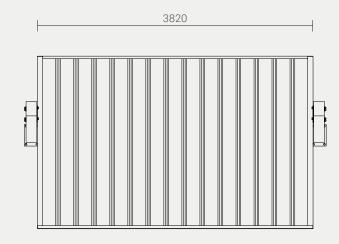

## **INSTALLATION OPTIONS AND DIMENSIONS**

Above ground bolt-fix  $\begin{array}{c} \text{4140mm L} \times \text{2400mm} \\ \text{W} \times \text{3000mm H} \end{array}$ 

Below ground bolt-fix N/A

### **INSTALLATION OPTIONS AND DIMENSIONS**

Above ground bolt-fix 4140mm L × 2400mm

W × 3000mm H

Below ground bolt-fix N/A