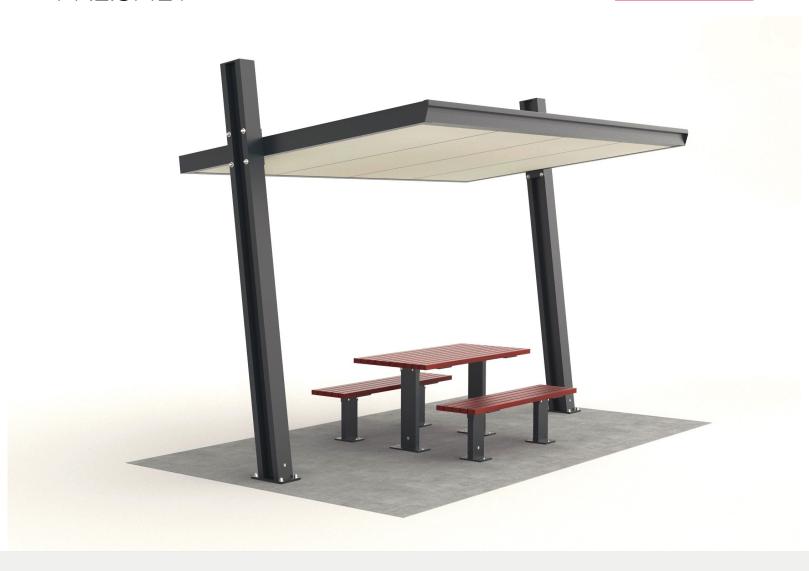

## **TABLE SETTING EXAMPLE**

Parkline Range PKL:TBS-1A, above ground bolt-fix - not included.