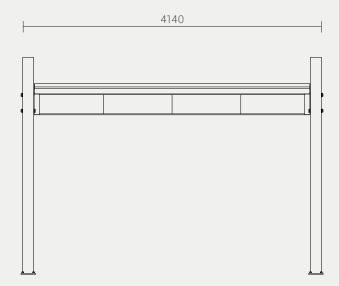

## **INSTALLATION OPTIONS AND DIMENSIONS**

Above ground bolt-fix  $\begin{array}{c} \text{4140mm L} \times \text{2400mm} \\ \text{W} \times \text{3000mm H} \end{array}$ 

Below ground bolt-fix N/A

### **INSTALLATION OPTIONS AND DIMENSIONS**

Above ground bolt-fix 4140mm L × 2400mm

W × 3000mm H

Below ground bolt-fix N/A