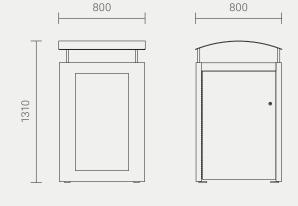

## INSTALLATION OPTIONS AND DIMENSIONS

Above ground bolt-fix Below ground bolt-fix

N/A

800mm L × 800mm W × 1310mm H

CAPACITY

1 x 240 litre wheeled litterbin - Not included.