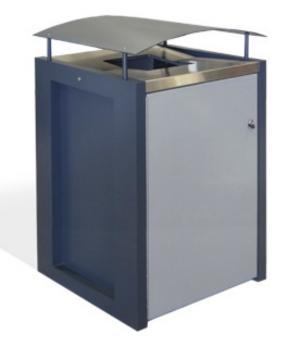

## **ENCLOSURE FOR 240 LITRE WHEELED LITTERBIN** PKL:EWL-2

## INSTALLATION OPTIONS AND DIMENSIONS

Above ground bolt-fix Below ground bolt-fix

N/A

800mm L × 800mm W × 1310mm H

CAPACITY

1 x 240 litre wheeled litterbin - Not included.

## **MATERIALS AND FINISHES**

Body, door and back panel - Powder coated aluminium.

Rain shield and litter entry surround - Stainless steel with satin polish.

Hinge and tool operated security cam latch - Stainless Steel.