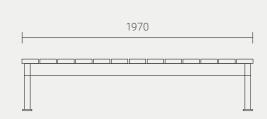

## **INSTALLATION OPTIONS AND DIMENSIONS**

| Above ground bolt-fix | 1970mm L × 650mm W × 440mm H |
|-----------------------|------------------------------|
| Below ground bolt-fix | 1970mm L × 650mm W × 590mm H |