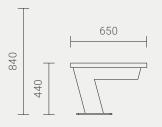

## **INSTALLATION OPTIONS AND DIMENSIONS**

| Above ground bolt-fix | 1970mm L × 650mm W × 440mm H |
|-----------------------|------------------------------|
| Below ground bolt-fix | 1970mm L × 650mm W × 590mm H |