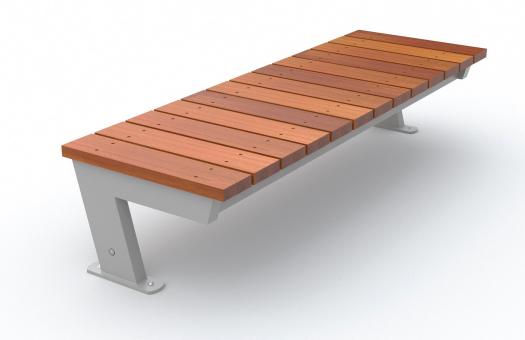

# BWK:SAT 1-300W

### HARDWOOD

Finished with 3 coats of water-based Intergrain Naturalstain, colour 'Cedar'.